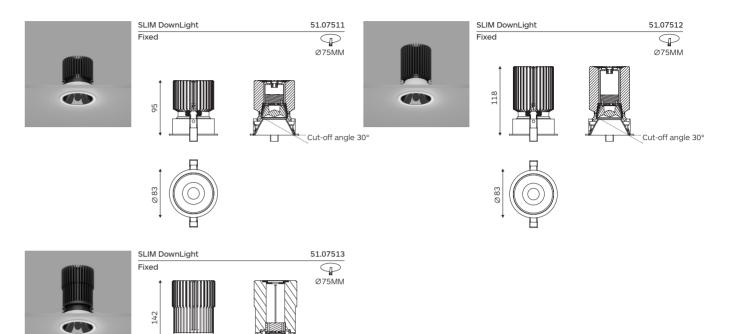

#### **SLIM** Downlight

Code Ordering Example: 5 1 . 0 7 5 1 1 - 9 0 3 0 1 9 D 0 1 0

| SLIM Downlight<br>Fixed | Product<br>Code | Light Source Code |         | >CRI | ССТ |       | LED<br>Power |         | Beam Angle<br>(BA) | Driver<br>Options |           | Finish |  |    |
|-------------------------|-----------------|-------------------|---------|------|-----|-------|--------------|---------|--------------------|-------------------|-----------|--------|--|----|
|                         | 51.07511        | CA                | COB LED | 90   | 30  | 3000K | 20W          | 1729 lm | 15°/32°/42°        | D0                | No Dim    | 10     |  | ИH |
|                         |                 |                   |         |      | 40  | 4000k |              | 1815 lm |                    | DA                | Dali Dim  | 20     |  | BK |
| SLIM Downlight<br>Fixed | 51.07512        | CA                | COB LED | 90   | 30  | 3000K | 25W          | 1955 lm | 15°/32°/42°        | DC                | 0-10V Dim |        |  |    |
|                         |                 |                   |         |      | 40  | 4000k |              | 2052 lm |                    |                   |           |        |  |    |
| SLIM Downlight<br>Fixed | 51.07513        | CA                | COB LED | 90   | 30  | 3000K | 35W          | 2221 lm | 19°/29°/38°        | _                 |           |        |  |    |
|                         |                 |                   |         |      | 40  | 4000k |              | 2332 lm |                    |                   |           |        |  |    |