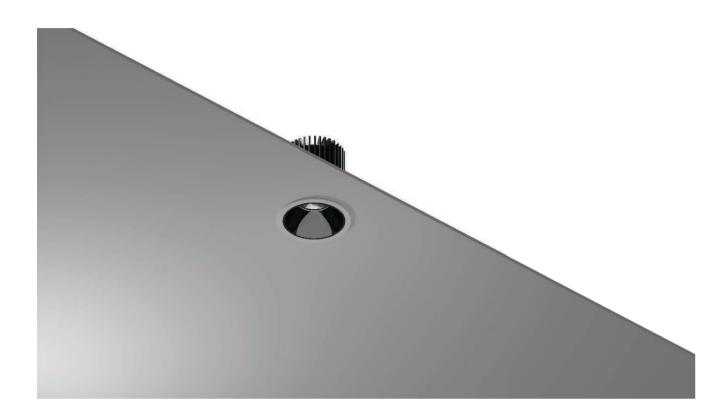

### **Body**

Small body, high power. Blends well into the environment while meeting illumination requirements.

Very comfortable with anti-glare optics and different colour options for the bottom reflector.

### **Optic**

Lens.

Narrow, medium and wide beam angle available.